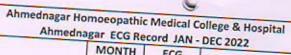

|     | MONTH | 57.11 |  |  |
|-----|-------|-------|--|--|
| ŀ   |       | ECG   |  |  |
| 1   | JAN   | 4     |  |  |
| 1   | FEB   | 4     |  |  |
| 1   | MAR   | 12    |  |  |
| L   | APR   | 9     |  |  |
| L   | MAY   | 1     |  |  |
| L   | JUN   | 40    |  |  |
| L   | JUL   |       |  |  |
|     | AUG   | 10    |  |  |
|     | SEP   | 19    |  |  |
|     | OCT   | 12    |  |  |
| NOV |       | 38    |  |  |
|     | DEC   | 48    |  |  |
| -   | TOTAL | 214   |  |  |