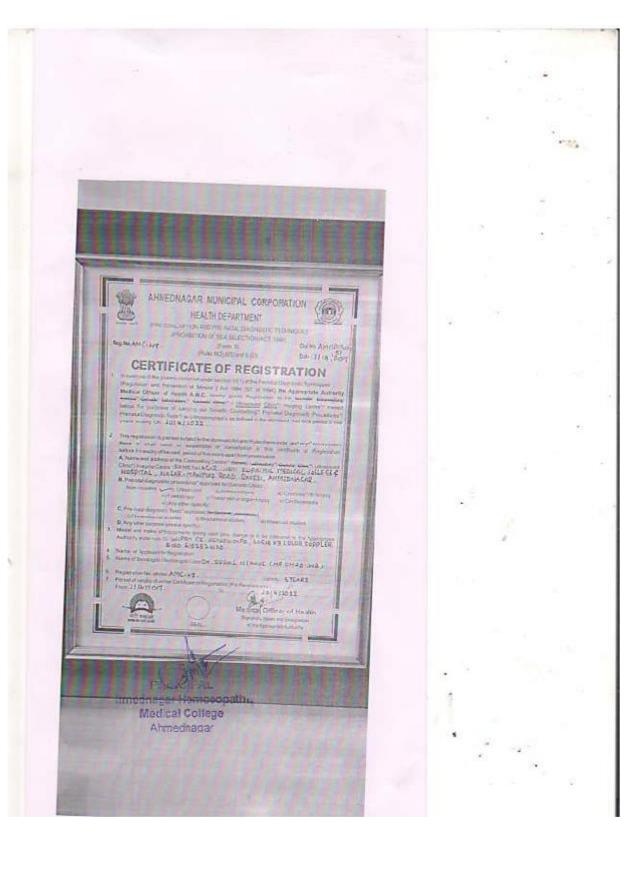

## AHMEDNAGAR MUNICIPAL CORPORATION HEALTH DEPARTMENT

FORM 'C' (See Rule 5)

Certificate of Registration under section 3 of the Maharashtra Nursing Homes Registration Act

No AS FEE AME HEATH DEPT DELWAL HE 1575 DA 30 3021

This is to certify that She She Ex San't Handenfee Puwas

has been registered under the Maharashtra Kursing

Homes Registration Act is respect of Phine Pagne, Homes Pathic meetral

situaled at \_

very coat, Ahmedrague

and (

(25 Belevenity)

Has been authorised to carry on the said rursing home

Registration No. :- 5 54

Date of Registration :- 04/05/2016

Place : Ahmednagar

Date of Issue of Certificate :- 30 / 12 / 2021

This Certificate of registration shall be valid upto 31st March 2022

1 Dt. Sutish Bakusun Rususkar

Milly Bolium.

Signature of the registration authority

Medical Officer of Health / Local Supervising authority

hmednagar Homoeopathic Medical College

MH-16 8377

239322

REPUBLIC OF INDIA